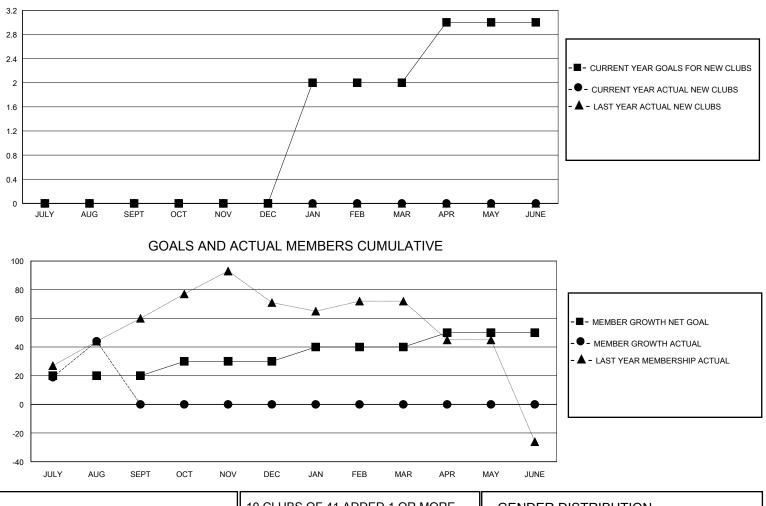

## MONTHLY MEMBERSHIP PROGRESS REPORT

District 301 B2

Results as of: 8/31/2024

| GMT:          |               | LOCATION PHILIPPINES |               |                       |                           |                         |                                                    |  |  |
|---------------|---------------|----------------------|---------------|-----------------------|---------------------------|-------------------------|----------------------------------------------------|--|--|
|               | Club          | )S                   |               | Members               |                           |                         |                                                    |  |  |
|               | RESULTS FOR   | R 2024-2025          |               | RESULTS FOR 2024-2025 |                           |                         |                                                    |  |  |
| QUARTER       | NEW CLUB GOAL | NEW CLUBS            | DROPPED CLUBS | QUARTER               | MEMBER GROWTH NET<br>GOAL | MEMBER GROWTH<br>ACTUAL | DROPPED<br>MEMBERS ACTUAL<br>(including transfers) |  |  |
| JULY/AUG/SEPT | 0             | 0                    | 0             | JULY/AUG/SE           | PT 20                     | 72                      | 12                                                 |  |  |
| OCT/NOV/DEC   | 0             | 0                    | 0             | OCT/NOV/DEC           | C 10                      | 0                       | 0                                                  |  |  |
| JAN/FEB/MAR   | 2             | 0                    | 0             | JAN/FEB/MAR           | 10                        | 0                       | 0                                                  |  |  |
| APR/MAY/JUNE  | 1             | 0                    | 0             | APR/MAY/JUN           | IE 10                     | 0                       | 0                                                  |  |  |
| 3.2           | GOALS         | AND ACTUA            | L NEW CLUBS C | UMULATIVE             |                           |                         |                                                    |  |  |